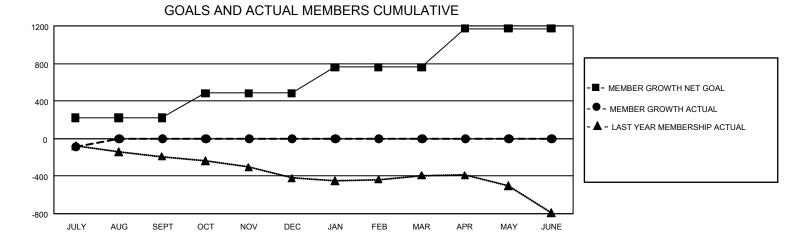

## GAT MONTHLY MEMBERSHIP PROGRESS REPORT

GMT Constitutional Area 4, Group B

REPORT DOES NOT INCLUDE CLUBS IN UNDISTRICTED AREAS.

| Clubs                 |               |           |               | Members               |                         |                         |                                                    |
|-----------------------|---------------|-----------|---------------|-----------------------|-------------------------|-------------------------|----------------------------------------------------|
| RESULTS FOR 2024-2025 |               |           |               | RESULTS FOR 2024-2025 |                         |                         |                                                    |
| QUARTER               | NEW CLUB GOAL | NEW CLUBS | DROPPED CLUBS | QUARTER               | MBER GROWTH NET<br>GOAL | MEMBER GROWTH<br>ACTUAL | DROPPED MEMBERS<br>ACTUAL (including<br>transfers) |
| JULY/AUG/SEPT         | - 3           | 0         | 2             | JULY/AUG/SEPT         | 221                     | 69                      | 150                                                |
| OCT/NOV/DEC           | 21            | 0         | 0             | OCT/NOV/DEC           | 261                     | 0                       | 0                                                  |
| JAN/FEB/MAR           | 6             | 0         | 0             | JAN/FEB/MAR           | 278                     | 0                       | 0                                                  |
| APR/MAY/JUNE          | 9             | 0         | 0             | APR/MAY/JUNE          | 412                     | 0                       | 0                                                  |