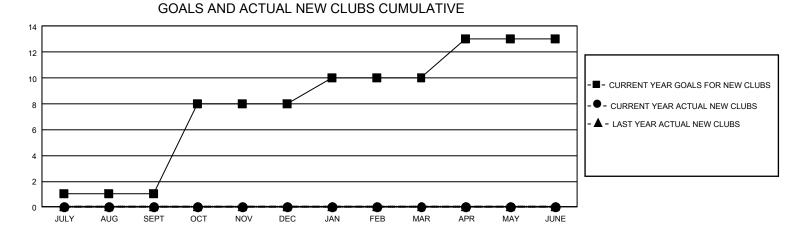

## GAT MONTHLY MEMBERSHIP PROGRESS REPORT

GMT Constitutional Area 4, Group B

REPORT DOES NOT INCLUDE CLUBS IN UNDISTRICTED AREAS.

| Clubs                 |               |           |               | Members               |                         |                         |                                                    |
|-----------------------|---------------|-----------|---------------|-----------------------|-------------------------|-------------------------|----------------------------------------------------|
| RESULTS FOR 2024-2025 |               |           |               | RESULTS FOR 2024-2025 |                         |                         |                                                    |
| QUARTER               | NEW CLUB GOAL | NEW CLUBS | DROPPED CLUBS | QUARTER               | MBER GROWTH NET<br>GOAL | MEMBER GROWTH<br>ACTUAL | DROPPED MEMBERS<br>ACTUAL (including<br>transfers) |
| JULY/AUG/SEPT         | - 3           | 0         | 2             | JULY/AUG/SEPT         | 221                     | 69                      | 150                                                |
| OCT/NOV/DEC           | 21            | 0         | 0             | OCT/NOV/DEC           | 261                     | 0                       | 0                                                  |
| JAN/FEB/MAR           | 6             | 0         | 0             | JAN/FEB/MAR           | 278                     | 0                       | 0                                                  |
| APR/MAY/JUNE          | 9             | 0         | 0             | APR/MAY/JUNE          | 412                     | 0                       | 0                                                  |